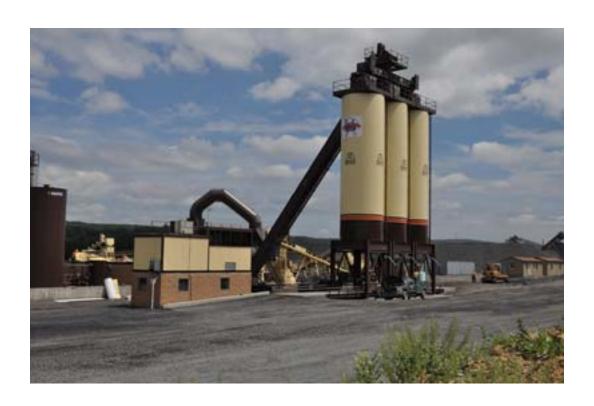

## POTTSVILLE MATERIALS ASPHALT PLANT OPEN FOR BUSINESS

*Pottsville, PA* – <u>Pottsville Materials</u> announces the official opening of their brand new <u>asphalt plant</u> at the company's Darkwater Road quarry facility. Start up of this state-of-the-art asphalt plant at Pottsville Materials brings the highly prized addition of both hot and <u>warm-mix asphalt</u> products to the existing array of construction aggregate products offered at this facility.

Installed over a six-month period, Pottsville Materials' new <u>Astec</u> plant features three (3) 300 Ton storage silos, and is capable of delivering all of the latest mix designs including <u>Superpave</u> and both hot and warm-mix asphalt at operating rates as high as 400 Ton Per Hour. Further, the plant is equipped with the latest <u>recycled asphalt pavement</u> (RAP) feed technology that will enable the plant to produce mix designs with higher RAP content, further boasting the "green appeal" of this high efficiency, "environmentally friendly" plant.