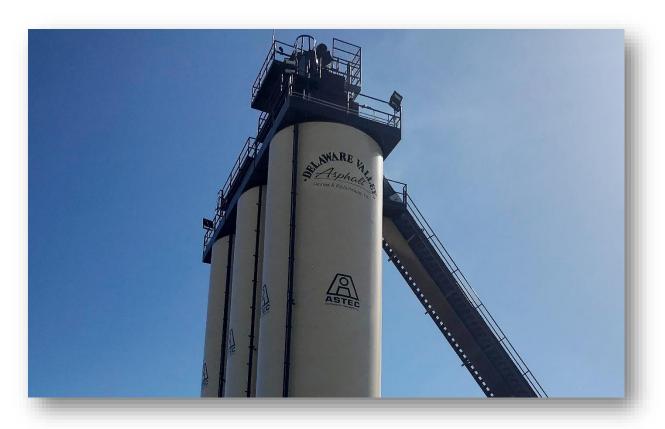

Photos included.

The three 300-ton Astec storage silos bearing the official DVA logo.

Landscape view of our brand-new facility, including the storage silos, on-site laboratory and multiple material bins.