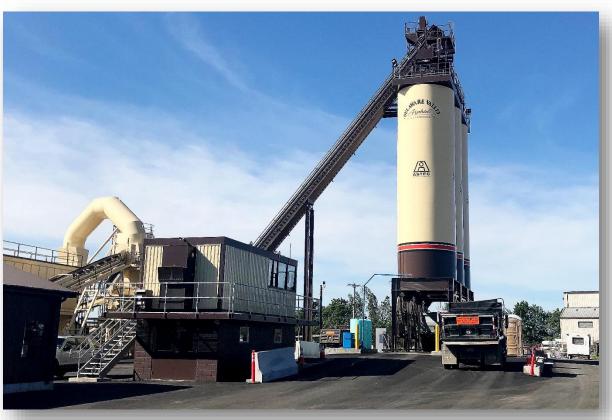

Photos included.

The three 300-ton Astec storage silos bearing the official DVA logo.

Landscape view of our brand-new facility, including the storage silos, on-site laboratory and multiple material bins.